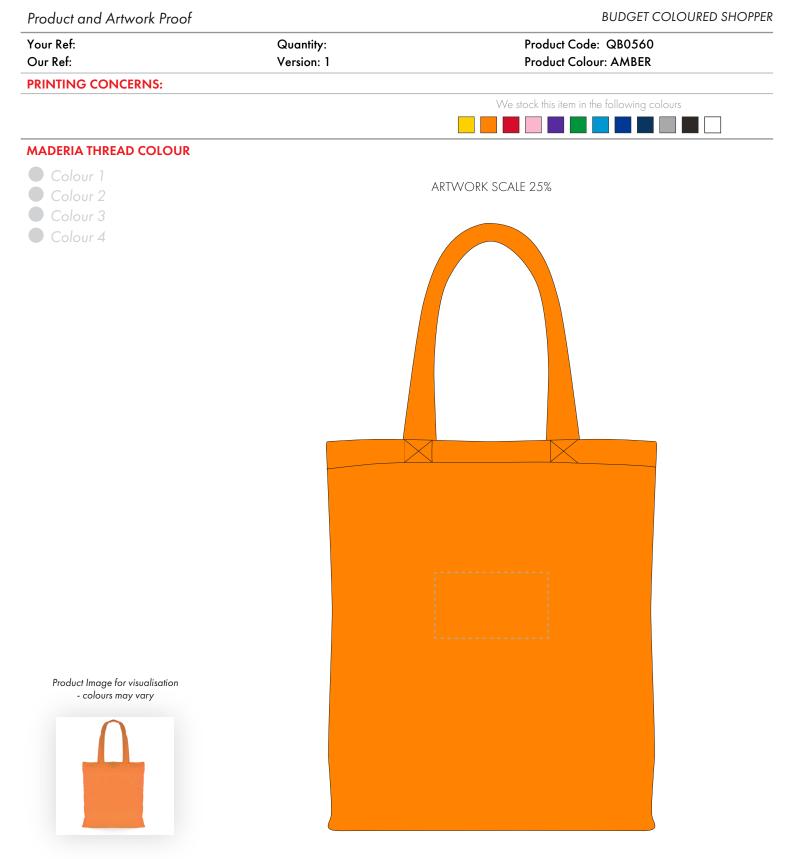

The dashed line is to demonstrate print area and will not appear on your printed item